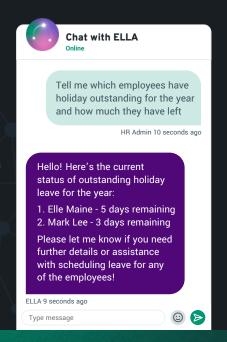

HR Admin 5 seconds ago

•••

ELLA can even provide those business insights that take HR teams to the next level, with a unique ability to provide trends, summaries and even management reporting.

Analyse my turnover rates at the Cardiff store for the last 60 days and compare it to this time last year

HR Admin 5 seconds ago