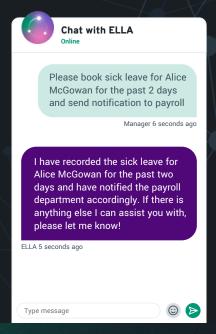

# For managers

The ideal team and shift assistant, ELLA provides managers with all the insights they need to keep their teams running smoothly.

When is Gareth back at work?

Manager 5 seconds ago