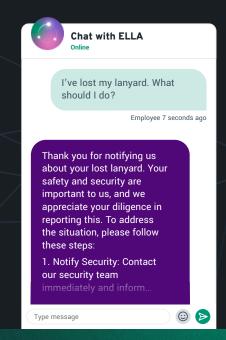

# For employees

Empower your employees with enhanced self-service abilities. Whether it's navigating company policies and handbooks, or simple help & support issues, employees can find all the answers they need with ELLA, preventing HR's inboxes being filled up with the same old questions they've answered time and again.

What are the maternity guidelines for my company?

Employee 5 seconds ago